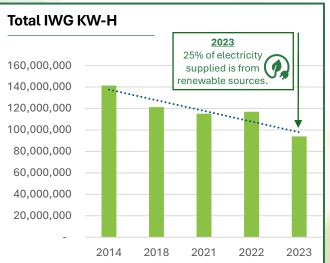

#### Increase Renewable Energy

Sourcing

By the end of 2040, increase the use of renewable energy to 50%

Hazardous Waste has been reduced by strong electroplating process controls and maximization of wastes recycled for metal recovery.

Replacement of equipment with modern, high efficiency production machinery, installation of high efficiency LED lighting in Plants has driven a reduction in overall usage. Scope 2<sup>[3]</sup> down 49% from 2014.