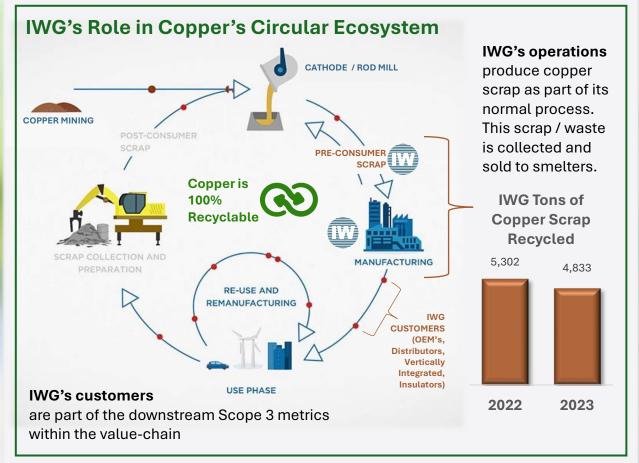

### Scope 3 Opportunity Under Development

# COPPER

Is 100% recyclable and plays a key role in a circular economy

**International Wire** will publish goals, objectives, and related metrics under Scope 3 in 2025, of which copper recycling will be a key metric.