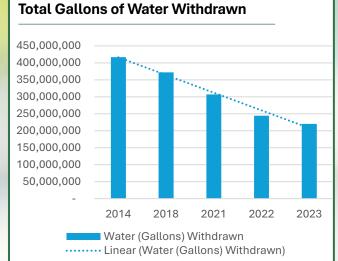

Through conservation measures including the installation of recirculating cooling towers in several locations, water consumption has been reduced.

- <sup>[2]</sup>Scope 1 Stationary Combustion location based
- <sup>[3]</sup>Scope 2 Electricity location based

Our **2023 Sustainability Report** will offer an overview of our progress as we advance towards greater ESG maturity.

Reduced Scope 1 & 2 Emissions by 19% vs. 2022 values.

In 2023, International Wire:

Reduced Water Consumption by 10% vs. 2022

#### **Reduce Water Withdrawal**

50% Reduction from 2023 levels by 2026