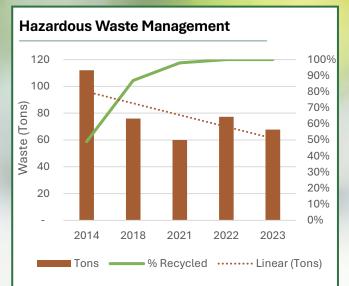

Hazardous Waste has been reduced by strong electroplating process controls and maximization of wastes recycled for metal recovery.

Replacement of equipment with modern, high efficiency production machinery, installation of high efficiency LED lighting in Plants has driven a reduction in overall usage. Scope 2<sup>[3]</sup> down 49% from 2014.

Reduced volume of hazardous waste by 9% vs. 2022

Reduced the total OSHA recordable incident rate by 34%

Increased the % of women within the organization by 1% year over year.

Donated \$54K to local charities in 2023

### **Recycling Optimization**

By the end of 2026, IWG will conduct a detailed analysis of our waste to support recycling optimization efforts