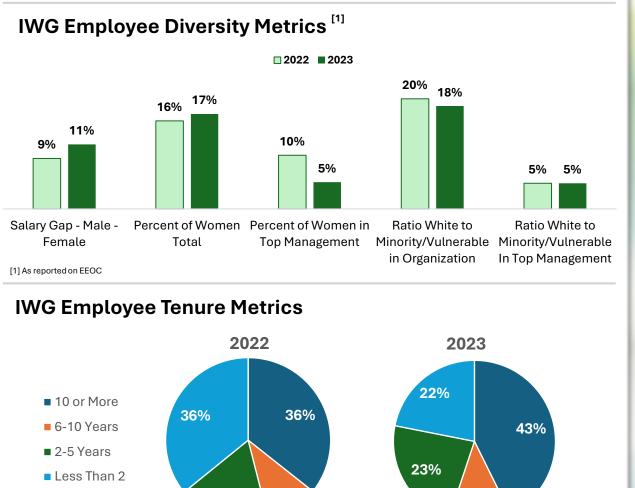

# ESG Metrics Social

### **IWG Employee Safety Metrics**

| Year | Total OSHA<br>Recordable<br>Injuries | TRIR<br>Rate | Recordables<br>with Lost<br>Time | DART<br>Rate | Lost Time<br>(Days) | Total Hours<br>Worked    | Near<br>Misses<br>Recorded |
|------|--------------------------------------|--------------|----------------------------------|--------------|---------------------|--------------------------|----------------------------|
| Goal | 24                                   | 2.00         | 12                               | 1.00         | 350                 | 2,050,000 <sup>[1]</sup> | 125                        |
| 2023 | 33                                   | 3.16         | 18                               | 1.73         | 568                 | 2,086,655                | 143                        |
| 2022 | 50                                   | 4.78         | 29                               | 2.77         | 945                 | 2,091,258                | 171                        |