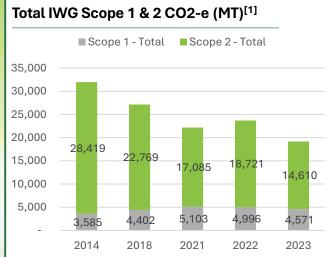

# ESG Metrics Environmental

Transitioned from No. 6/4 fuel oil to propane and natural gas for heating and cooling. Manufacturing footprint increased from 1.7M to 2.1M Square Feet in 2019, with moderate impact to Scope 1<sup>[2]</sup>.

Hazardous Waste has been reduced by strong electroplating process controls and maximization of wastes recycled for metal recovery.

Replacement of equipment with modern, high efficiency production machinery, installation of high efficiency LED lighting in Plants has driven a reduction in overall usage. Scope 2<sup>[3]</sup> down 49% from 2014.

Our **2023 Sustainability Report** will offer an overview of our progress as we advance towards greater ESG maturity.

Reduced Scope 1 & 2 Emissions by 19% vs. 2022 values.

In 2023, International Wire:

Reduced Water Consumption by 10% vs. 2022

# Five Ways we're working to reduce our impact

Reduce Scope 1 & 2 Emissions

By the end of 2030, IWG will reduce Scope 1 & 2 Emissions by 20% compared to our 2023 levels.